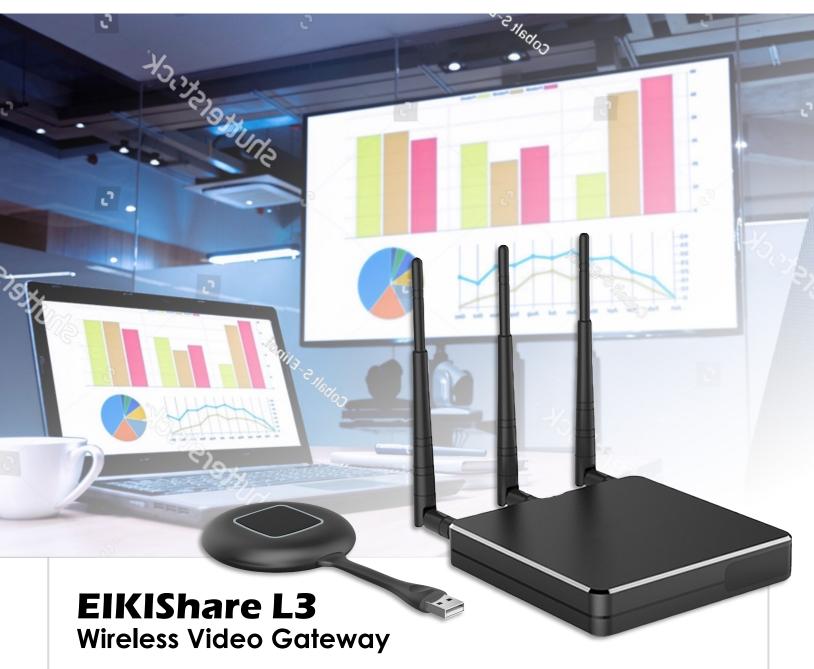

# Wireless Video Gateway



- One-click wireless sharing of content from PC, laptop or mobile device.
- Synchronous transmission of audio and video signals at up-to 4K resolution.
- Connect multiple devices and display up-to 4 screens at once.
- Single screen supports resolutions up-to 4K, dual screen up-to 1080p.
- Connect and share with plug-and-play USB transmitter or wirelessly via Wi-Fi.
- Supports Miracast mirroring and Airplay. Compatible with Windows, Mac, Android, iOS.
- Play media directly from USB stick or Micro SD card.
- Supports image rotation, ideal for digital signage applications.
- Compatible with touchscreen displays—touch data relayed through the system.
- Simple wireless video gateway for business, education and training, and digital signage.



# EIKIShare L3 Wireless Video Gateway

#### **Con