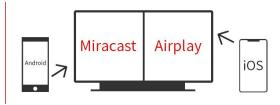

and share with plug-and-play USB transmitter or wirelessly via Wi-Fi.
- Supports Miracast mirroring and Airplay. Compatible with Windows, Mac, Android, iOS.
- Play media directly from USB stick or Micro SD card.
- Supports image rotation, ideal for digital signage applications.
- Compatible with touchscreen displays—touch data relayed through the system.
- Simple wireless video gateway for business, education and training, and digital signage.



# EIKIShare L3 Wireless Video Gateway

#### **Connect Multiple Devices**

Display up-to 4 screens in one





1080p dual screen display

# Automatic Playback of media from USB or Micro SD Card



Supports up-to 4K resolution

### **Support for Touchscreens**



System will relay touch data

#### Connect from any iOS/Android/Windows/Mac device





#### **Fast Transmission**



90-150ms delay

## Dual band 2.4/5Ghz Wi-Fi



Receiver is also a Wi-Fi Hotspot

#### **Secure Connection**



Dynamic passwords restrict access

## Specifications

| Inputs                     | 3x USB-A, 1x Micro SD/TF Card                                     | Max Simultaneous Screens | 4                                     |
|----------------------------|-------------------------------------------------------------------|--------------------------|---------------------------------------|
| Outputs                    | 1x HDMI 2.0, 1x 3.5mm MiniStereo                                  | Simultaneous Connections | 8                                     |
| Output Resolution          | Up-to 4K @30Hz                                                    | Wirele